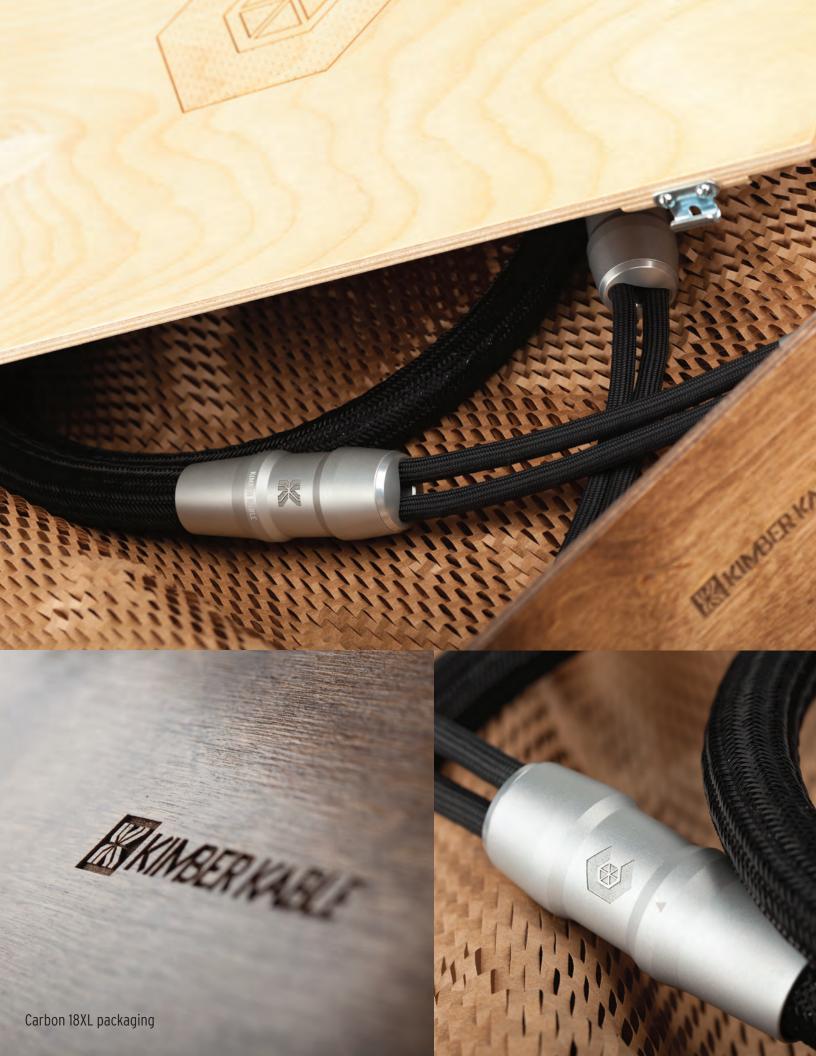

of a braided geometry to optimize the reactance profile and a non-twisted parallel straight run (shortest distance between two points) to minimize DCR for wide bandwidth and optimal amplifier damping for lightning fast transients and unrestricted upper ranges. Perfect for high current wide bandwidth applications.

Electrostatically dissipative carbon polymer reduces mechanically induced electrical noise and improves the uniformity of the voltage gradient within the insulating dielectric. The outer most sleeving is also carbon doped to reduce charge accumulation on the outer surface of the cable.

Carbon provides a natural sound profile without being excessively bright or overly dark.



## Inside the CARBON 18XL 8AWG per +/- lead



## TERMINATED EXCLUSIVELY WITH WBT CONNECTORS