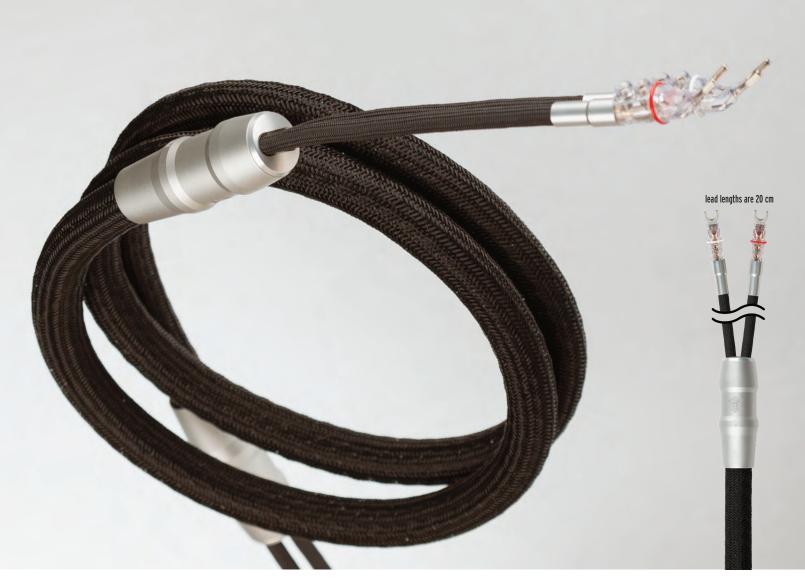

A thoughtful combination of a braided geometry to optimize the reactance profile and a non-twisted parallel straight run (shortest distance between two points) to minimize DCR for wide bandwidth and optimal amplifier damping for lightning fast transients and unrestricted upper ranges. Perfect for high current wide bandwidth applications.

## Inside the CARBON 18XL 8AWG per +/- lead