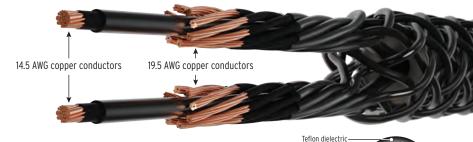

A thoughtful combination of a braided geometry to optimize the reactance profile and a non-twisted parallel straight run (shortest distance between two points) to minimize DCR for wide bandwidth and optimal amplifier damping for lightning fast transients and unrestricted upper ranges. Perfect for high current wide bandwidth applications.

Electrostatically dissipative carbon polymer reduces mechanically induced electrical noise and improves the uniformity of the voltage gradient within the insulating dielectric. The outer most sleeving is also carbon doped to reduce charge accumulation on the outer surface of the cable.

Carbon provides a natural sound profile without being excessively bright or overly dark.



## Inside the CARBON 18XL 8AWG per +/- lead



## TERMINATED EXCLUSIVELY WITH WBT CONNECTORS